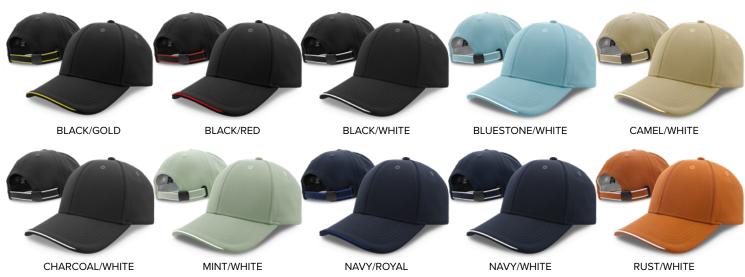

# COLOURWAYS

Black/Gold, Black/Red, Black/White, Bluestone/White, Camel/White, Charcoal/White, Mint/White, Navy/Royal, Navy/White, Rust/White