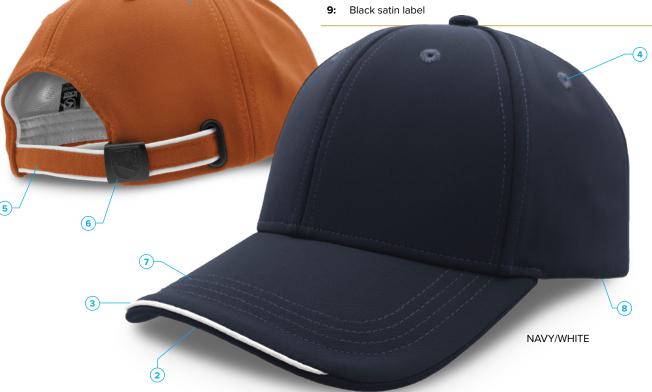

- 1: 100% Polyester fabric
- 2: Curved peak
- 3: Cotton twill contrast piping on front of peak
- 4: 6 embroidered eyelets
- 5: Fabric strap with contrast piping on top and bottom of strap
- 6: Matt black embossed clip buckle with grommet and tuck in strap
- 7: 4 rows of stitching on peak
- 8: Padded cotton twill sweatband

#### DESCRIPTION

- 100% Polyester fabric
- Curved peak
- Cotton twill contrast piping on front of peak
- 6 embroidered eyelets
- Fabric strap with contrast piping on top and bottom of strap
- Matt black embossed clip buckle with grommet and tuck in strap
- 4 rows of stitching on peak
- Padded cotton twill sweatband
- Black satin label